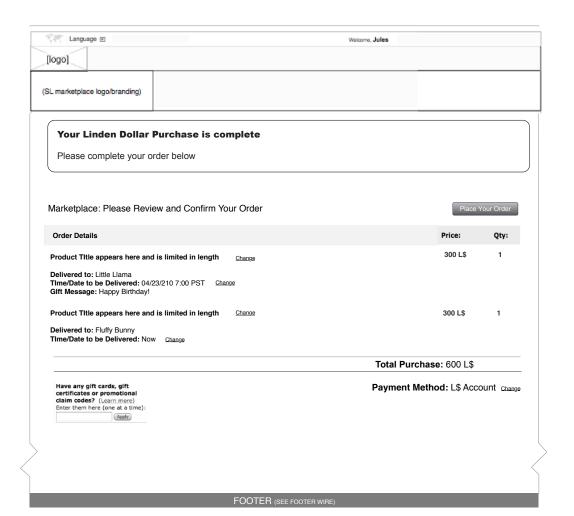

Current page: Marketplace shopping Cart L\$ complete 2

Project Name: 012610\_cart\_work.graffle

Page 18 of 19

Creator: Grant

Modified: Fri Feb 26 2010

Linden Lab

Current page: Marketplace shopping Cart - confirm 3

Project Name: 012610\_cart\_work.graffle

Page 19 of 19

Creator: Grant

Modified: Fri Feb 26 2010

Version: 1.0

Linden Lab