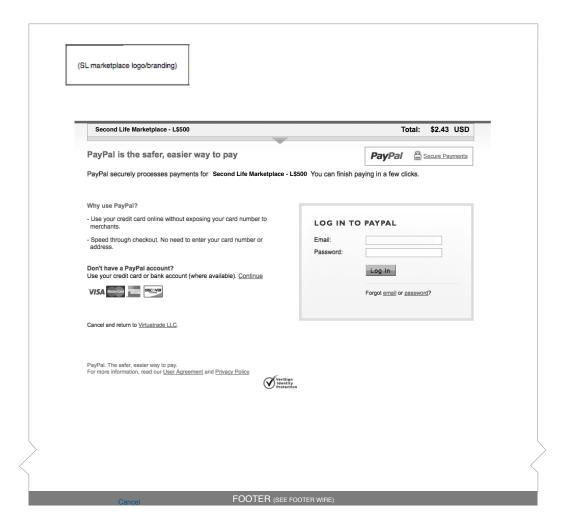

Page 8 of 19

Creator: Grant

Modified: Fri Feb 26 2010

Version: 1.0

Linden Lab

(SL marketplace logo/branding) Review your payment PayPal Secure Payments If the information below is correct, click Pay Now to complete your payment. View PayPal policies and your payment source rights. Unit Price Description Quantity Amount \$2.43 \$2.43 Second Life Marketplace Purchase UserID: 201224, Linden Dollars Purchase: 500 Item total: \$2.43 Total: \$2.43 USD Enter gift certificate, reward, or discount Payment Method: Instant Transfer : Wells Fargo Checking (Confirmed) x-1254 \$2.43 USD  $PayPal\ will use\ Visa\ XXXX-XXXX-1992\ to\ fund\ this\ transaction\ if\ your\ bank\ does\ not\ have\ enough\ funds.$ Change Ship to: Contact Information: Pay Now