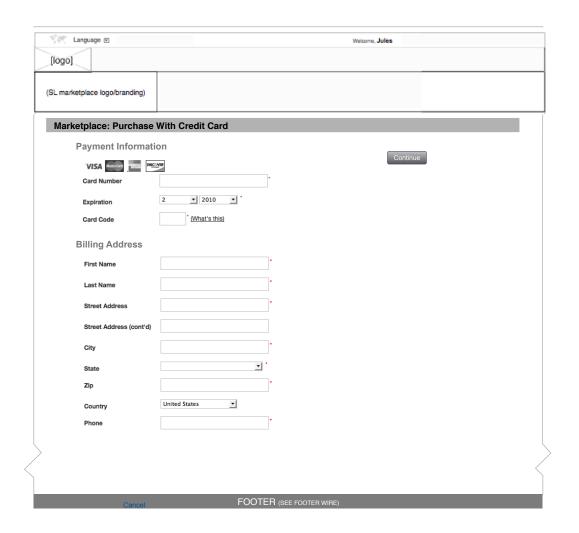

Enter gift certificate, reward, or discount Payment Method: Instant Transfer : Wells Fargo Checking (Confirmed) x-1254 \$2.43 USD  $PayPal\ will use\ Visa\ XXXX-XXXX-1992\ to\ fund\ this\ transaction\ if\ your\ bank\ does\ not\ have\ enough\ funds.$ Change Ship to: Contact Information: Pay Now

Current page: Check out - Check out Paypal 3

Project Name: 012610\_cart\_work.graffle

Page 9 of 19

Creator: Grant

Modified: Fri Feb 26 2010





Current page: Check out - Paypal finish

Project Name: 012610\_cart\_work.graffle

Page 10 of 19

Creator: Grant

Modified: Fri Feb 26 2010

Version: 1.0

Linden Lab



Current page: Check out - not enough lindens Credit card

Project Name: 012610\_cart\_work.graffle

Page 11 of 19

Creator: Grant

Modified: Fri Feb 26 2010

Version: 1.0

Linden Lab\*



Current page: Marketplace shopping Cart L\$ complete 3

Project Name: 012610\_cart\_work.graffle

Page 12 of 19

Creator: Grant

Modified: Fri Feb 26 2010

Version: 1.0 Linden Lab\*



Current page: Marketplace shopping Cart - confirm 2

Project Name: 012610\_cart\_work.graffle

Page 13 of 19

Creator: Grant

Modified: Fri Feb 26 2010

Linden Lab



Current page: Check out - not enough lindens Quick buy

Project Name: 012610\_cart\_work.graffle

Page 14 of 19

Creator: Grant

Modified: Fri Feb 26 2010

Version: 1.0

Linden Lab\*

Language Welcome, Jules [logo] (SL marketplace logo/branding) Marketplace: Purchase Lindens You need more L\$ to complete this purchase Total Purchase: 600 L\$ (Approximately 2.32 \$ USD) You have 60\$L available to apply towards purchase You need 540 \$L to com